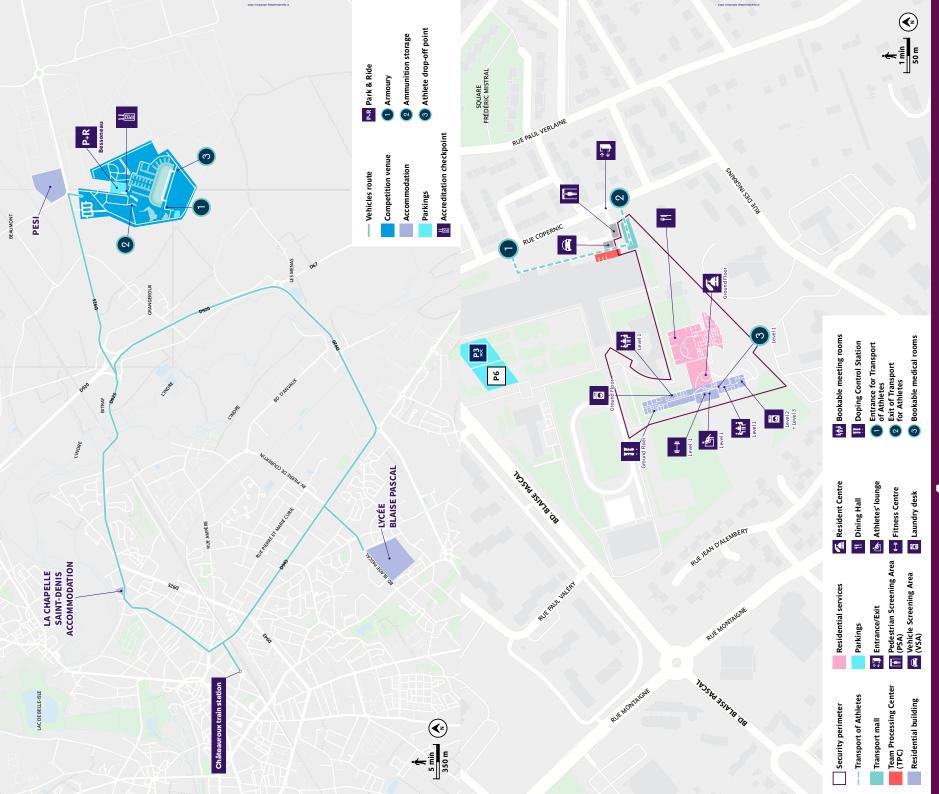

### **PLYCÉE**BLAISE PASCAL

29 rue Copernic 36000 Châteauroux

# TEAM PROCESSING CENTRE

The Team Processing Centre is the first point of entry on arrival to collect accreditation. It is located at the Chateauroux Shooting Centre.

The full range of accreditation services, including issue resolution and collection of guest passes, are available at this centre.

### **↓** ACCREDITATION

Accreditation must be carried on you within the Village. It is required to access a number of services and to enter the different controlled zones.