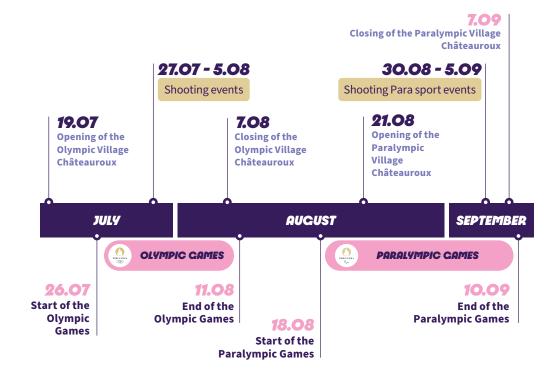

The Olympic and Paralympic Village Châteauroux is ideally located close to the competition venue. It will be home to 3 residences during the Olympic phase and one residence during the Paralympic phase. More than just accommodation facilities, these living spaces are also meeting and gathering points where athletes from around the world can come together.

# CHÂTERUROUX OLYMPIC AND PARALYMPIC VILLACE

# OLYMPIC VILLACE CHÂTERUROUX BLAISE PASCAL

# CHÂTERUROUX OLYMPIC VILLACE FOCUS PESI

# Ŏ Paralympic VILLAGE CHÂTERUROUX