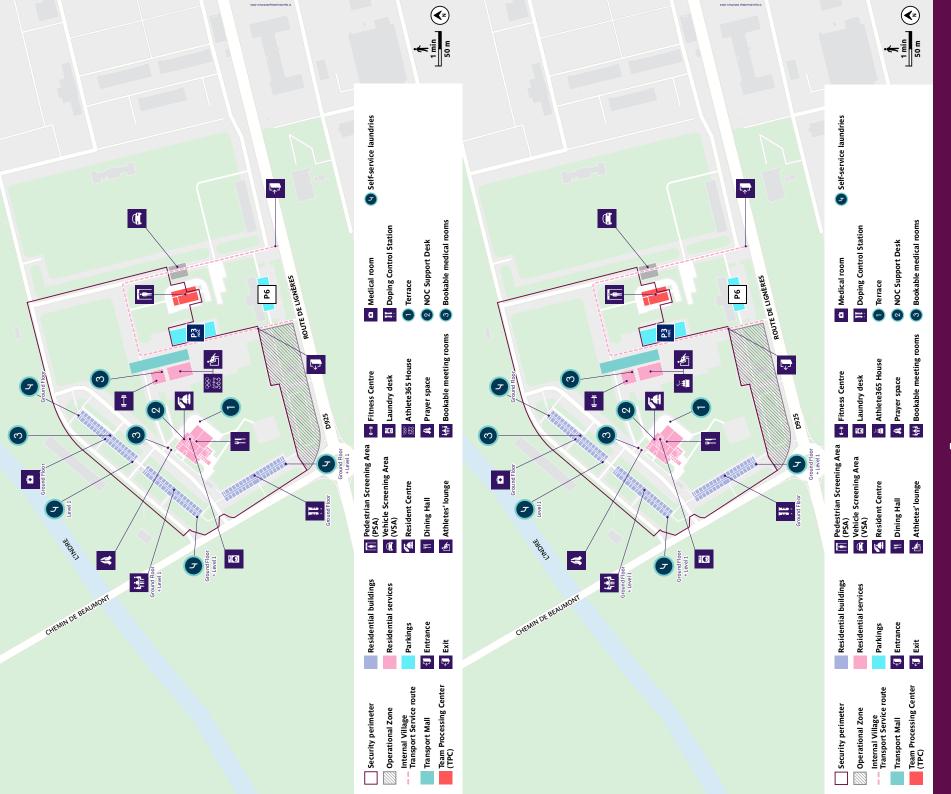

### **PESI**

Maison Départementale de la Mémoire Militaire Route de Lignières 36130 Déols (accès par D925)

### **↓ RESIDENT CENTRE**

Each residence has a Resident Centre open 24 hours a day and providing the following services:

Issue resolution and cleaning and maintenance requests

Bed linen and towel changes.

### LAUNDRY

A laundry service is available to residents. Laundry drop-off and collection desks are open every day, from Monday to Sunday, from 08:00 to 13:00 and from 18:00 to 21:00 (no laundry collection on Sundays; laundry dropped off on Sundays will be washed Monday morning). In addition, self-service laundry machines are available free of charge in the residential zones on Saturdays and Sundays.

### MULTI-FAITH CENTRE

Two bookable multi-faith centres are open to residents, one in building 5 at the PESI and another on the 1<sup>st</sup> floor of Lycée Blaise Pascal. Booking can be made at the Resident Centre, where information on the closest places of prayer to the Village is also available.

### **ATHLETE365 HOUSE**

The Athlete365 House is reserved for athletes and has an IOC and IPC Athlethes' Comission voting corner. It provides information on the various Athlete365 programmes and runs other activities for athletes.